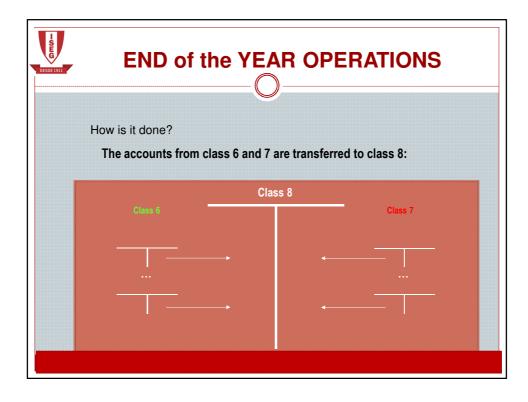

Tax     State and Other     Public Entities     - Social Security (employed)             | ee and employer taxes)                                                   |
|           |                                                      | Other Accounts<br>To Receive and To Pay<br>- Other debtors and credi                                       | itors                                                                    |
|           |                                                      |                                                                                                            | Banks/Checking Account<br>- Bank X                                       |