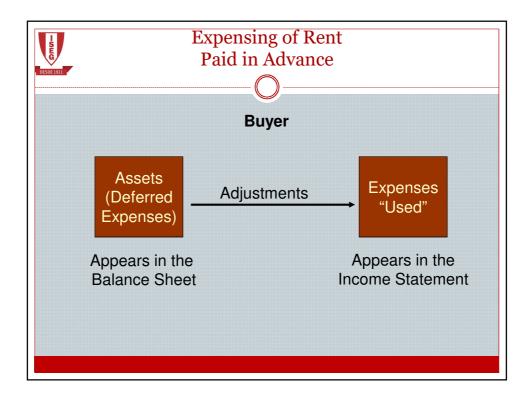

|
| 3rd Stage |                                                      | - Retained income Tax     State and Other     Public Entities     - Social Security (employed)             | ee and employer taxes)                                                   |
|           |                                                      | Other Accounts<br>To Receive and To Pay<br>- Other debtors and credi                                       | itors                                                                    |
|           |                                                      |                                                                                                            | Banks/Checking Account<br>- Bank X                                       |