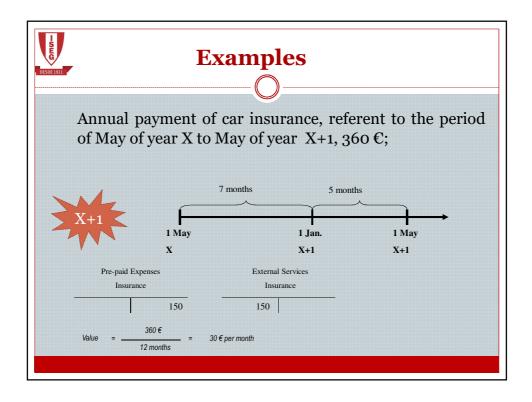

|
| 3rd Stage |                                                      | - Retained income Tax     State and Other     Public Entities     - Social Security (employed)             | ee and employer taxes)                                                   |
|           |                                                      | Other Accounts<br>To Receive and To Pay<br>- Other debtors and credi                                       | itors                                                                    |
|           |                                                      |                                                                                                            | Banks/Checking Account<br>- Bank X                                       |