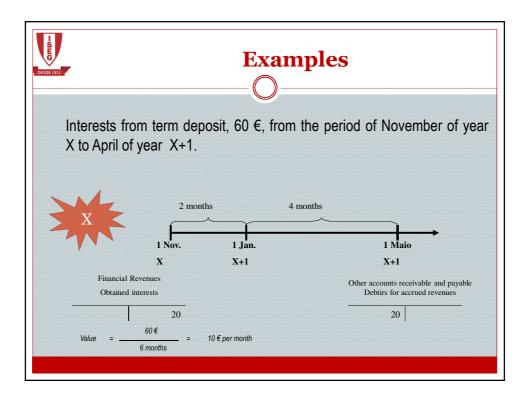

|
| 3rd Stage |                                                      | - Retained income Tax     State and Other     Public Entities     - Social Security (employed)             | ee and employer taxes)                                                   |
|           |                                                      | Other Accounts<br>To Receive and To Pay<br>- Other debtors and credi                                       | itors                                                                    |
|           |                                                      |                                                                                                            | Banks/Checking Account<br>- Bank X                                       |