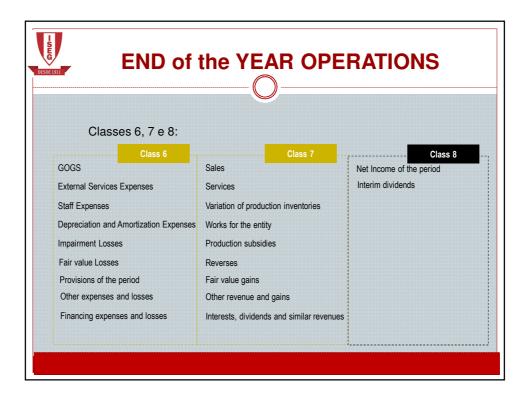

me Tax     State and Other     Public Entities     - Social Security (employed)             | ee and employer taxes)                                                   |
|           |                                                      | Other Accounts<br>To Receive and To Pay<br>- Other debtors and credi                                       | itors                                                                    |
|           |                                                      |                                                                                                            | Banks/Checking Account<br>- Bank X                                       |