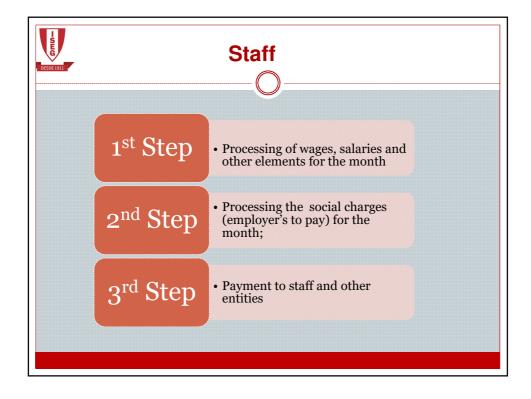

|           | Sta                                                  | aff                                                                                                        |                                                                          |
|-----------|------------------------------------------------------|------------------------------------------------------------------------------------------------------------|--------------------------------------------------------------------------|
| Salaries  | to pay:<br>Gross Value                               | Debit<br>Staff Expenses<br>- Salaries                                                                      | Credit                                                                   |
|           | Retained Tax- Income Tax (IRS)                       |                                                                                                            | State and Other<br>Public Entities<br>- Retained Income Tax              |
| 1st Stage | Retained Tax - Social Security (TSU) Other discounts |                                                                                                            | State and Other<br>Public Entities<br>- Social Security                  |
|           | Net Value                                            |                                                                                                            | Other Accounts<br>To Receive and To Pay<br>- Other debtors and creditors |
|           |                                                      |                                                                                                            | Starr<br>- Salaries to Pay<br>- Board/Staff                              |
| 2nd Stage | Taxes paid by the employer (SS)                      | Staff Expenses<br>- Taxes supported by<br>The employer                                                     | State and Other<br>Public Entities<br>- Social Security                  |
|           | Payment                                              | Staff<br>- Salaries to pay<br>- Board/Sattf<br>State and Other<br>Public Entities<br>- Retained Income Tax |                                                                          |
| 3rd Stage |                                                      | - Retained income Tax     State and Other     Public Entities     - Social Security (employed)             | ee and employer taxes)                                                   |
|           |                                                      | Other Accounts<br>To Receive and To Pay<br>- Other debtors and credi                                       | itors                                                                    |
|           |                                                      |                                                                                                            | Banks/Checking Account<br>- Bank X                                       |