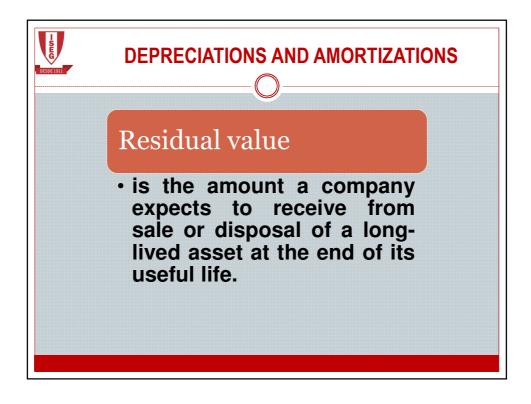

| - Retained income Tax     State and Other     Public Entities     - Social Security (employed)             | ee and employer taxes)                                                   |
|           |                                                      | Other Accounts<br>To Receive and To Pay<br>- Other debtors and credi                                       | itors                                                                    |
|           |                                                      |                                                                                                            | Banks/Checking Account<br>- Bank X                                       |