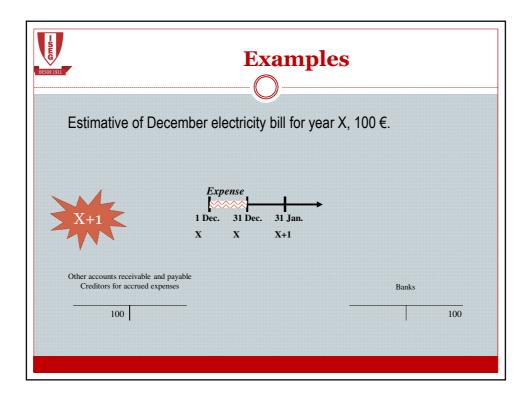

|
| 3rd Stage |                                                      | - Retained income Tax     State and Other     Public Entities     - Social Security (employed)             | ee and employer taxes)                                                   |
|           |                                                      | Other Accounts<br>To Receive and To Pay<br>- Other debtors and credi                                       | itors                                                                    |
|           |                                                      |                                                                                                            | Banks/Checking Account<br>- Bank X                                       |