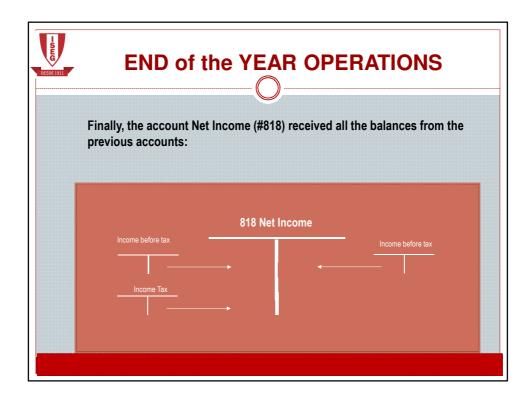

State and Other     Public Entities     - Social Security (employed)             | ee and employer taxes)                                                   |
|           |                                                      | Other Accounts<br>To Receive and To Pay<br>- Other debtors and credi                                       | itors                                                                    |
|           |                                                      |                                                                                                            | Banks/Checking Account<br>- Bank X                                       |