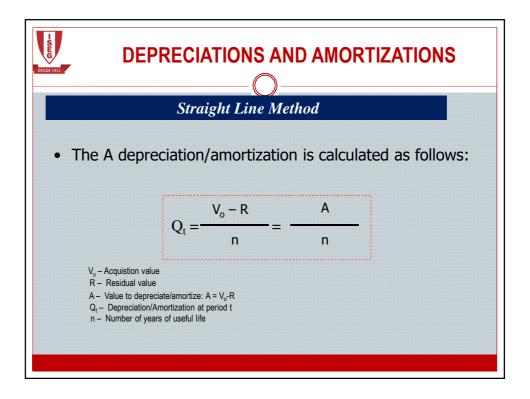

| - Retained income Tax     State and Other     Public Entities     - Social Security (employed)             | ee and employer taxes)                                                   |
|           |                                                      | Other Accounts<br>To Receive and To Pay<br>- Other debtors and credi                                       | itors                                                                    |
|           |                                                      |                                                                                                            | Banks/Checking Account<br>- Bank X                                       |