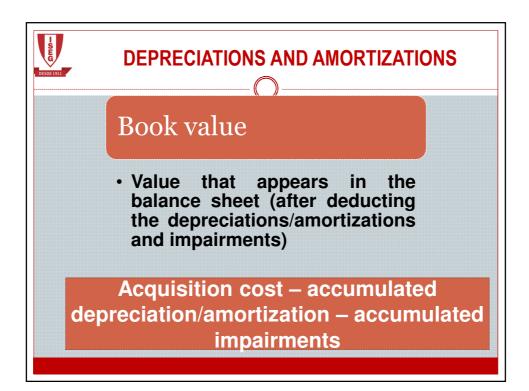

| - Retained income Tax     State and Other     Public Entities     - Social Security (employed)             | ee and employer taxes)                                                   |
|           |                                                      | Other Accounts<br>To Receive and To Pay<br>- Other debtors and credi                                       | itors                                                                    |
|           |                                                      |                                                                                                            | Banks/Checking Account<br>- Bank X                                       |