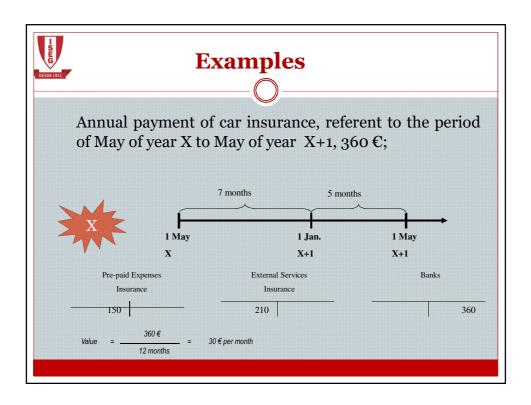

|
| 3rd Stage |                                                      | - Retained income Tax     State and Other     Public Entities     - Social Security (employed)             | ee and employer taxes)                                                   |
|           |                                                      | Other Accounts<br>To Receive and To Pay<br>- Other debtors and credi                                       | itors                                                                    |
|           |                                                      |                                                                                                            | Banks/Checking Account<br>- Bank X                                       |