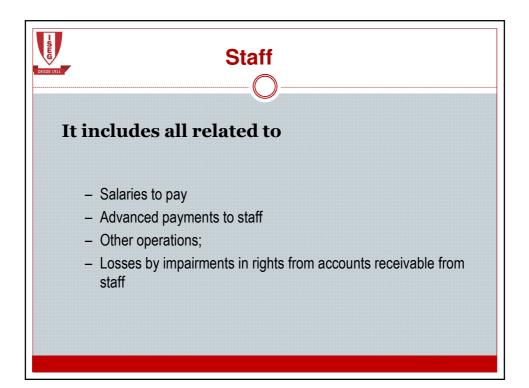

|           | Sta                                                  | aff                                                                                                        |                                                                          |
|-----------|------------------------------------------------------|------------------------------------------------------------------------------------------------------------|--------------------------------------------------------------------------|
| Salaries  | to pay:<br>Gross Value                               | Debit<br>Staff Expenses<br>- Salaries                                                                      | Credit                                                                   |
|           | Retained Tax- Income Tax (IRS)                       |                                                                                                            | State and Other<br>Public Entities<br>- Retained Income Tax              |
| 1st Stage | Retained Tax - Social Security (TSU) Other discounts |                                                                                                            | State and Other<br>Public Entities<br>- Social Security                  |
|           | Net Value                                            |                                                                                                            | Other Accounts<br>To Receive and To Pay<br>- Other debtors and creditors |
|           |                                                      |                                                                                                            | Starr<br>- Salaries to Pay<br>- Board/Staff                              |
| 2nd Stage | Taxes paid by the employer (SS)                      | Staff Expenses<br>- Taxes supported by<br>The employer                                                     | State and Other<br>Public Entities<br>- Social Security                  |
|           | Payment                                              | Staff<br>- Salaries to pay<br>- Board/Sattf<br>State and Other<br>Public Entities<br>- Retained Income Tax |                                                                          |
| 3rd Stage |                                                      | - Retained income Tax     State and Other     Public Entities     - Social Security (employed)             | ee and employer taxes)                                                   |
|           |                                                      | Other Accounts<br>To Receive and To Pay<br>- Other debtors and credi                                       | itors                                                                    |
|           |                                                      |                                                                                                            | Banks/Checking Account<br>- Bank X                                       |