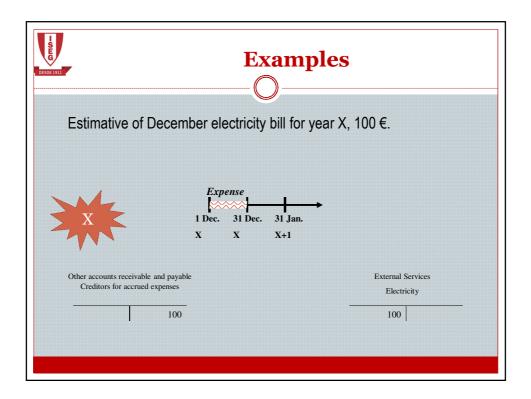

|
| 3rd Stage |                                                      | - Retained income Tax     State and Other     Public Entities     - Social Security (employed)             | ee and employer taxes)                                                   |
|           |                                                      | Other Accounts<br>To Receive and To Pay<br>- Other debtors and credi                                       | itors                                                                    |
|           |                                                      |                                                                                                            | Banks/Checking Account<br>- Bank X                                       |