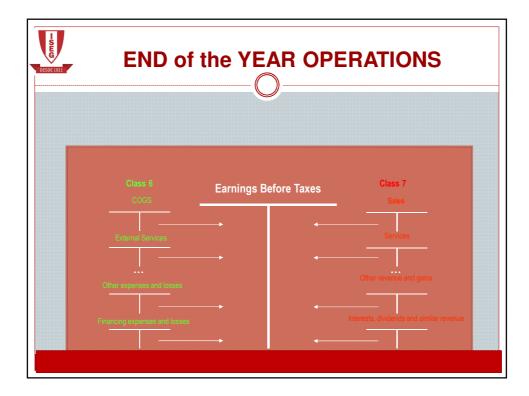

ax     State and Other     Public Entities     - Social Security (employed)             | ee and employer taxes)                                                   |
|           |                                                      | Other Accounts<br>To Receive and To Pay<br>- Other debtors and credi                                       | itors                                                                    |
|           |                                                      |                                                                                                            | Banks/Checking Account<br>- Bank X                                       |