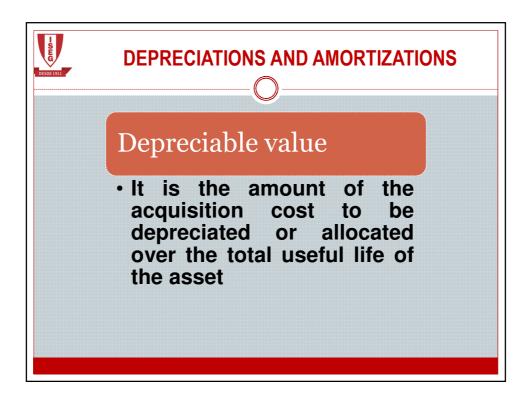

| - Retained income Tax     State and Other     Public Entities     - Social Security (employed)             | ee and employer taxes)                                                   |
|           |                                                      | Other Accounts<br>To Receive and To Pay<br>- Other debtors and credi                                       | itors                                                                    |
|           |                                                      |                                                                                                            | Banks/Checking Account<br>- Bank X                                       |