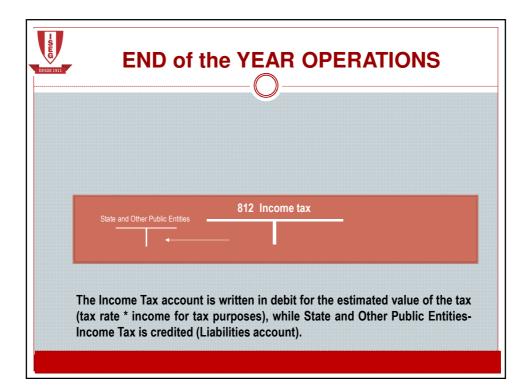

State and Other     Public Entities     - Social Security (employed)             | ee and employer taxes)                                                   |
|           |                                                      | Other Accounts<br>To Receive and To Pay<br>- Other debtors and credi                                       | itors                                                                    |
|           |                                                      |                                                                                                            | Banks/Checking Account<br>- Bank X                                       |