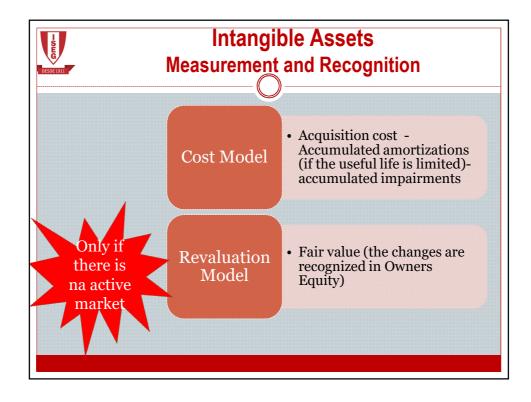

| - Retained income Tax     State and Other     Public Entities     - Social Security (employed)             | ee and employer taxes)                                                   |
|           |                                                      | Other Accounts<br>To Receive and To Pay<br>- Other debtors and credi                                       | itors                                                                    |
|           |                                                      |                                                                                                            | Banks/Checking Account<br>- Bank X                                       |