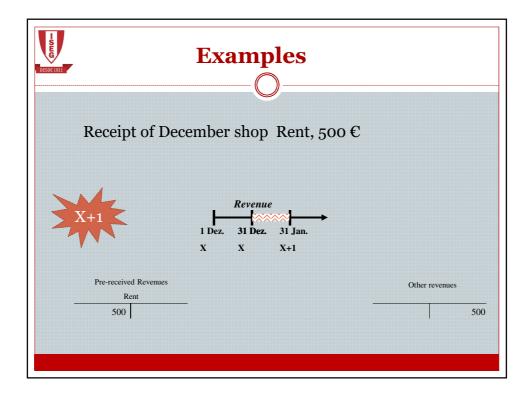

|
| 3rd Stage |                                                      | - Retained income Tax     State and Other     Public Entities     - Social Security (employed)             | ee and employer taxes)                                                   |
|           |                                                      | Other Accounts<br>To Receive and To Pay<br>- Other debtors and credi                                       | itors                                                                    |
|           |                                                      |                                                                                                            | Banks/Checking Account<br>- Bank X                                       |