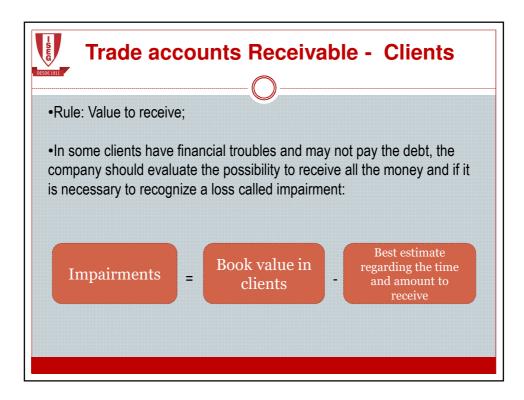

|           | Sta                                                  | aff                                                                                                        |                                                                          |
|-----------|------------------------------------------------------|------------------------------------------------------------------------------------------------------------|--------------------------------------------------------------------------|
| Salaries  | to pay:<br>Gross Value                               | Debit<br>Staff Expenses<br>- Salaries                                                                      | Credit                                                                   |
|           | Retained Tax- Income