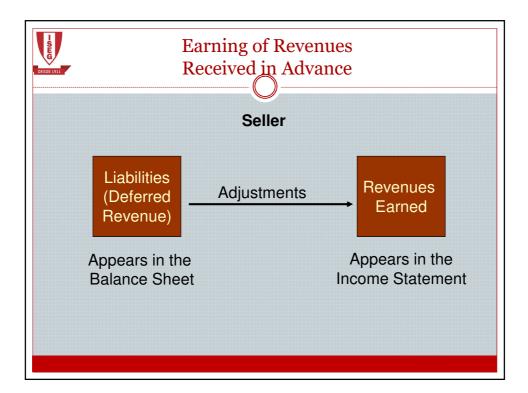

|
| 3rd Stage |                                                      | - Retained income Tax     State and Other     Public Entities     - Social Security (employed)             | ee and employer taxes)                                                   |
|           |                                                      | Other Accounts<br>To Receive and To Pay<br>- Other debtors and credi                                       | itors                                                                    |
|           |                                                      |                                                                                                            | Banks/Checking Account<br>- Bank X                                       |