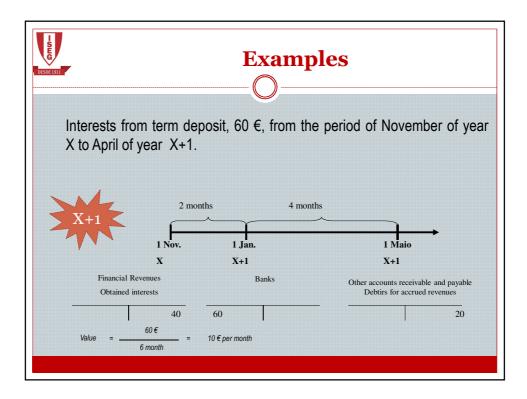

|           | Sta                                                  | aff                                                                                                        |                                                                          |
|-----------|------------------------------------------------------|------------------------------------------------------------------------------------------------------------|--------------------------------------------------------------------------|
| Salaries  | to pay:<br>Gross Value                               | Debit<br>Staff Expenses<br>- Salaries                                                                      | Credit                                                                   |
|           | Retained Tax- Income Tax (IRS)                       |                                                                                                            | State and Other<br>Public Entities<br>- Retained Income Tax              |
| 1st Stage | Retained Tax - Social Security (TSU) Other discounts |                                                                                                            | State and Other<br>Public Entities<br>- Social Security                  |
|           | Net Value                                            |                                                                                                            | Other Accounts<br>To Receive and To Pay<br>- Other debtors and creditors |
|           |                                                      |                                                                                                            | Starr<br>- Salaries to Pay<br>- Board/Staff                              |
| 2nd Stage | Taxes paid by the employer (SS)                      | Staff Expenses<br>- Taxes supported by<br>The employer                                                     | State and Other<br>Public Entities<br>- Social Security                  |
|           | Payment                                              | Staff<br>- Salaries to pay<br>- Board/Sattf<br>State and Other<br>Public Entities<br>- Retained Income Tax |                                                                          |
| 3rd Stage |                                                      | - Retained income Tax     State and Other     Public Entities     - Social Security (employed)             | ee and employer taxes)                                                   |
|           |                                                      | Other Accounts<br>To Receive and To Pay<br>- Other debtors and credi                                       | itors                                                                    |
|           |                                                      |                                                                                                            | Banks/Checking Account<br>- Bank X                                       |