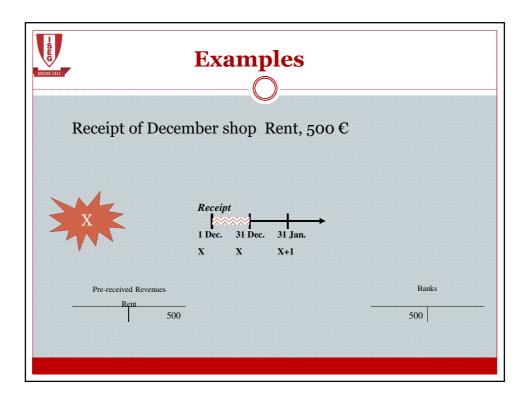

|
| 3rd Stage |                                                      | - Retained income Tax     State and Other     Public Entities     - Social Security (employed)             | ee and employer taxes)                                                   |
|           |                                                      | Other Accounts<br>To Receive and To Pay<br>- Other debtors and credi                                       | itors                                                                    |
|           |                                                      |                                                                                                            | Banks/Checking Account<br>- Bank X                                       |