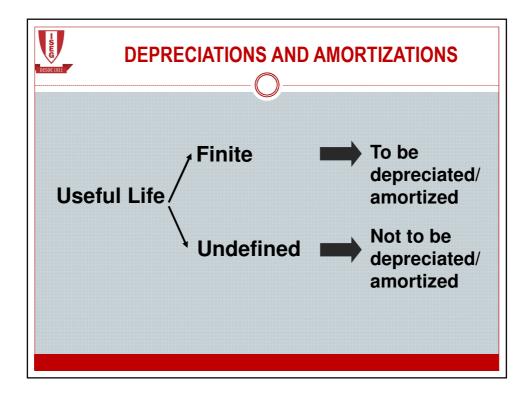

| - Retained income Tax     State and Other     Public Entities     - Social Security (employed)             | ee and employer taxes)                                                   |
|           |                                                      | Other Accounts<br>To Receive and To Pay<br>- Other debtors and credi                                       | itors                                                                    |
|           |                                                      |                                                                                                            | Banks/Checking Account<br>- Bank X                                       |